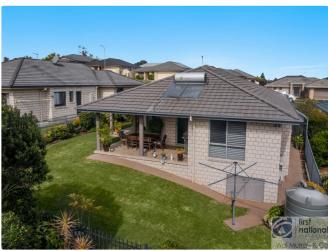

## **Property Details**

26 Acacia Avenue, GOONELLABAH

**SOLD BY THE WAL MURRAY TEAM** 

4 1 2 1 2 2 2 2 2 3

NEW PRICE! - Vendor Is Relocating And Offers Will Be Considered.

Just 8 years old, masterbuilt lowset brick and tile residence situated on a fully fenced 600m2 allotment. The home has 4 bedrooms with built-in robes, ceiling fans, woollen carpet and plantation shutters. Main bed with ensuite and sliding doors to tiled patio which captures the warmth and coolness of a north east aspect. From the front tiled patio the home flows with tiled hallways and open plan living areas, again opens to the tiled north facing outdoor living area. The open plan living area has ceiling fans and the kitchen offers all electric oven and hotplates, rangehood, dishwasher & pantry. All cupboards and draws are self closing. In the hallway there is a linen press for storage. In the main 3 way bathroom there is another linen press and quality fittings. The laundry has built-in space plus the Robin Hoodwith ironing board & iron storage. Internal access to large double garage, remote door, 2nd clothes line and large builtin cabinet.

Throughout the home there is top quality inclusions and finish. The grounds are fully fenced, established gardens and edging with easily maintained grounds. Fresh water tank and pump for garden use, and good storage area for garden tools, lawnmower, etc. Also solar hot water.