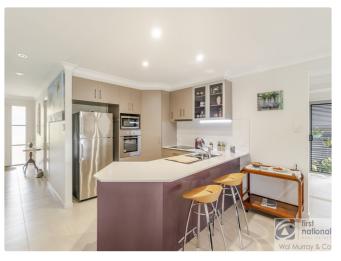

## **Property Details**

26 Acacia Avenue, GOONELLABAH

**SOLD BY THE WAL MURRAY TEAM** 

4 1 2 1 2 2 2 2 2 3

NEW PRICE! - Vendor Is Relocating And Offers Will Be Considered.

Just 8 years old, masterbuilt lowset brick and tile residence situated on a fully fenced 600m2 allotment. The home has 4 bedrooms with built-in robes, ceiling fans, woollen carpet and plantation shutters. Main bed with ensuite and sliding doors to tiled patio which captures the warmth and coolness of a north east aspect. From the front tiled patio the home flows with tiled hallways and open plan living areas, again opens to the tiled north facing outdoor living area. The open plan living area has ceiling fans and the kitchen offers all electric oven and hotplates, rangehood, dishwasher & pantry. All cupboards and draws are self closing. In the hallway there is a linen press for storage. In the main 3 way bathroom there is another linen press and quality fittings. The laundry has built-in space plus the Robin Hoodwith ironing board & iron storage. Internal access to large double garage, remote door, 2nd clothes line and large builtin cabinet.