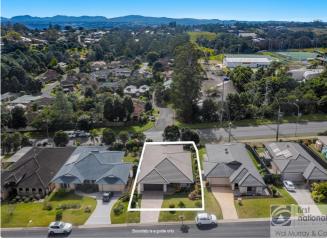

## **Property Details**

26 Acacia Avenue, GOONELLABAH

**SOLD BY THE WAL MURRAY TEAM** 

4 1 2 1 2 2 2 2 2 3

NEW PRICE! - Vendor Is Relocating And Offers Will Be Considered.

Just 8 years old, masterbuilt lowset brick and tile residence situated on a fully fenced 600m2 allotment. The home has 4 bedrooms with built-in robes, ceiling fans, woollen carpet and plantation shutters. Main bed with ensuite and sliding doors to tiled patio which captures the warmth and coolness of a north east aspect. From the front tiled patio the home flows with tiled hallways and open plan living areas, again opens to the tiled north facing outdoor living area. The open plan living area has ceiling fans and the kitchen offers all electric oven and hotplates, rangehood, dishwasher & pantry. All cupboards and draws are self closing. In the hallway there is a linen press for storage. In the main 3 way bathroom there is another linen press and quality fittings. The laundry has built-in space plus the Robin Hoodwith ironing board & iron storage. Internal access to large double garage, remote door, 2nd clothes line and large builtin cabinet.