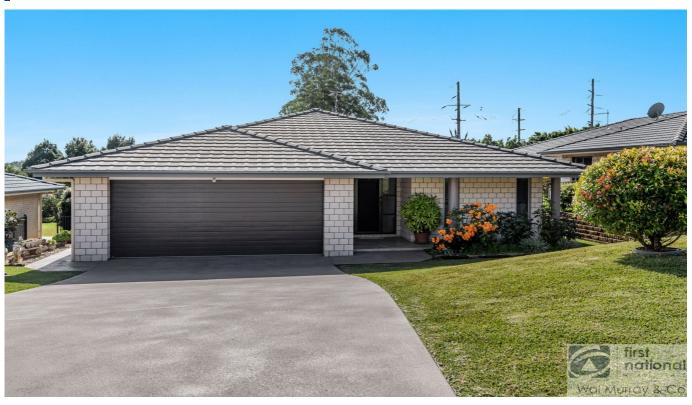

## **Property Details**

26 Acacia Avenue, GOONELLABAH

**SOLD BY THE WAL MURRAY TEAM** 

4 1 2 1 2 2 2 2 2 3

NEW PRICE! - Vendor Is Relocating And Offers Will Be Considered.

Just 8 years old, masterbuilt lowset brick and tile residence situated on a fully fenced 600m2 allotment. The home has 4 bedrooms with built-in robes, ceiling fans, woollen carpet and plantation shutters. Main bed with ensuite and sliding doors to tiled patio which captures the warmth and coolness of a north east aspect. From the front tiled patio the home flows with tiled hallways and open plan living areas, again opens to the tiled north facing outdoor living area. The open plan living area has ceiling fans and the kitchen offers all electric oven and hotplates, rangehood, dishwasher & pantry. All cupboards and draws are self closing. In the hallway there is a linen press for storage. In the main 3 way bathroom there is another linen press and quality fittings. The laundry has built-in space plus the Robin Hoodwith ironing board & iron storage. Internal access to large double garage, remote door, 2nd clothes line and large builtin cabinet.

Throughout the home there is top quality inclusions and finish. The grounds are fully fenced, established gardens and edging with easily maintained grounds. Fresh water tank and pump for garden use, and good storage area for garden tools, lawnmower, etc. Also solar hot water.