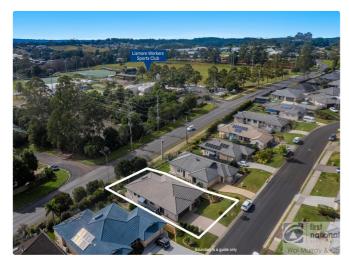

## **Property Details**

26 Acacia Avenue, GOONELLABAH

**SOLD BY THE WAL MURRAY TEAM** 

4 1 2 1 2 2 2 2 2 3

NEW PRICE! - Vendor Is Relocating And Offers Will Be Considered.

Just 8 years old, masterbuilt lowset brick and tile residence situated on a fully fenced 600m2 allotment. The home has 4 bedrooms with built-in robes, ceiling fans, woollen carpet and plantation shutters. Main bed with ensuite and sliding doors to tiled patio which captures the warmth and coolness of a north east aspect. From the front tiled patio the home flows with tiled hallways and open plan living areas, again opens to the tiled north facing outdoor living area. The open plan living area has ceiling fans and the kitchen offers all electric oven and hotplates, rangehood, dishwasher & pantry. All cupboards and draws are self closing. In the hallway there is a linen press for storage. In the main 3 way bathroom there is another linen press and quality fittings. The laundry has built-in space plus the Robin Hoodwith ironing board & iron storage. Internal access to large double garage, remote door, 2nd clothes line and large builtin cabinet.