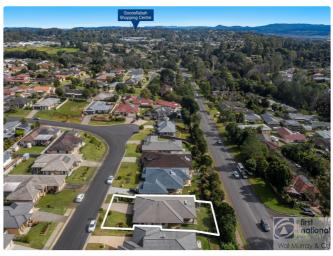

## **Property Details**

26 Acacia Avenue, GOONELLABAH

**SOLD BY THE WAL MURRAY TEAM** 

4 1 2 1 2 2 2 2 2 3

NEW PRICE! - Vendor Is Relocating And Offers Will Be Considered.

Just 8 years old, masterbuilt lowset brick and tile residence situated on a fully fenced 600m2 allotment. The home has 4 bedrooms with built-in robes, ceiling fans, woollen carpet and plantation shutters. Main bed with ensuite and sliding doors to tiled patio which captures the warmth and coolness of a north east aspect. From the front tiled patio the home flows with tiled hallways and open plan living areas, again opens to the tiled north facing outdoor living area. The open plan living area has ceiling fans and the kitchen offers all electric oven and hotplates, rangehood, dishwasher & pantry. All cupboards and draws are self closing. In the hallway there is a linen press for storage. In the main 3 way bathroom there is another linen press and quality fittings. The laundry has built-in space plus the Robin Hoodwith ironing board & iron storage. Internal access to large double garage, remote door, 2nd clothes line and large builtin cabinet.