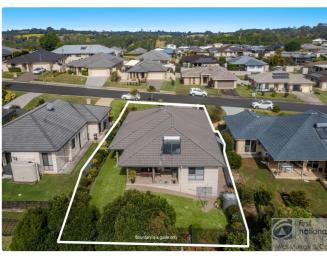

## **Property Details**

26 Acacia Avenue, GOONELLABAH

**SOLD BY THE WAL MURRAY TEAM** 

4 1 2 1 2 2 2 2 2 3

NEW PRICE! - Vendor Is Relocating And Offers Will Be Considered.

Just 8 years old, masterbuilt lowset brick and tile residence situated on a fully fenced 600m2 allotment. The home has 4 bedrooms with built-in robes, ceiling fans, woollen carpet and plantation shutters. Main bed with ensuite and sliding doors to tiled patio which captures the warmth and coolness of a north east aspect. From the front tiled patio the home flows with tiled hallways and open plan living areas, again opens to the tiled north facing outdoor living area. The open plan living area has ceiling fans and the kitchen offers all electric oven and hotplates, rangehood, dishwasher & pantry. All cupboards and draws are self closing. In the hallway there is a linen press for storage. In the main 3 way bathroom there is another linen press and quality fittings. The laundry has built-in space plus the Robin Hoodwith ironing board & iron storage. Internal access to large double garage, remote door, 2nd clothes line and large builtin cabinet.