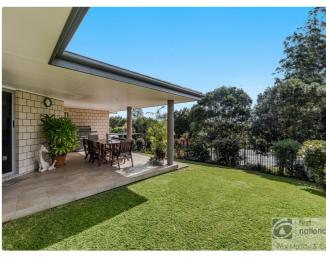

## **Property Details**

26 Acacia Avenue, GOONELLABAH

**SOLD BY THE WAL MURRAY TEAM** 

4 1 2 1 2 2 2 2 2 3

NEW PRICE! - Vendor Is Relocating And Offers Will Be Considered.

Just 8 years old, masterbuilt lowset brick and tile residence situated on a fully fenced 600m2 allotment. The home has 4 bedrooms with built-in robes, ceiling fans, woollen carpet and plantation shutters. Main bed with ensuite and sliding doors to tiled patio which captures the warmth and coolness of a north east aspect. From the front tiled patio the home flows with tiled hallways and open plan living areas, again opens to the tiled north facing outdoor living area. The open plan living area has ceiling fans and the kitchen offers all electric oven and hotplates, rangehood, dishwasher & pantry. All cupboards and draws are self closing. In the hallway there is a linen press for storage. In the main 3 way bathroom there is another linen press and quality fittings. The laundry has built-in space plus the Robin Hoodwith ironing board & iron storage. Internal access to large double garage, remote door, 2nd clothes line and large builtin cabinet.

Throughout the home there is top quality inclusions and finish. The grounds are fully fenced, established gardens and edging with easily maintained grounds. Fresh water tank and pump for garden use, and good storage area for garden tools, lawnmower, etc. Also solar hot water.