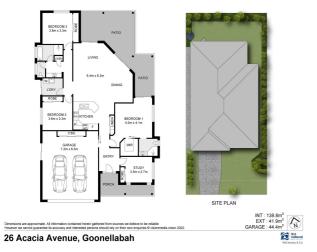

## **Property Details**

26 Acacia Avenue, GOONELLABAH

**SOLD BY THE WAL MURRAY TEAM** 

4 1 2 1 2 2 2 2 2 3

NEW PRICE! - Vendor Is Relocating And Offers Will Be Considered.

Just 8 years old, masterbuilt lowset brick and tile residence situated on a fully fenced 600m2 allotment. The home has 4 bedrooms with built-in robes, ceiling fans, woollen carpet and plantation shutters. Main bed with ensuite and sliding doors to tiled patio which captures the warmth and coolness of a north east aspect. From the front tiled patio the home flows with tiled hallways and open plan living areas, again opens to the tiled north facing outdoor living area. The open plan living area has ceiling fans and the kitchen offers all electric oven and hotplates, rangehood, dishwasher & pantry. All cupboards and draws are self closing. In the hallway there is a linen press for storage. In the main 3 way bathroom there is another linen press and quality fittings. The laundry has built-in space plus the Robin Hoodwith ironing board & iron storage. Internal access to large double garage, remote door, 2nd clothes line and large builtin cabinet.

Throughout the home there is top quality inclusions and finish. The grounds are fully fenced, established gardens and edging with easily maintained grounds. Fresh water tank and pump for garden use, and good storage area for garden tools, lawnmower, etc. Also solar hot water.