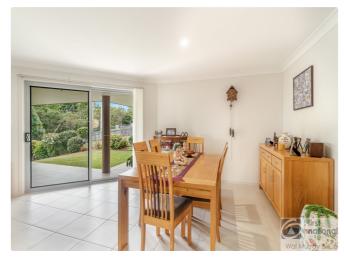

## **Property Details**

26 Acacia Avenue, GOONELLABAH

**SOLD BY THE WAL MURRAY TEAM** 

4 1 2 1 2 2 2 2 2 3

NEW PRICE! - Vendor Is Relocating And Offers Will Be Considered.

Just 8 years old, masterbuilt lowset brick and tile residence situated on a fully fenced 600m2 allotment. The home has 4 bedrooms with built-in robes, ceiling fans, woollen carpet and plantation shutters. Main bed with ensuite and sliding doors to tiled patio which captures the warmth and coolness of a north east aspect. From the front tiled patio the home flows with tiled hallways and open plan living areas, again opens to the tiled north facing outdoor living area. The open plan living area has ceiling fans and the kitchen offers all electric oven and hotplates, rangehood, dishwasher & pantry. All cupboards and draws are self closing. In the hallway there is a linen press for storage. In the main 3 way bathroom there is another linen press and quality fittings. The laundry has built-in space plus the Robin Hoodwith ironing board & iron storage. Internal access to large double garage, remote door, 2nd clothes line and large builtin cabinet.