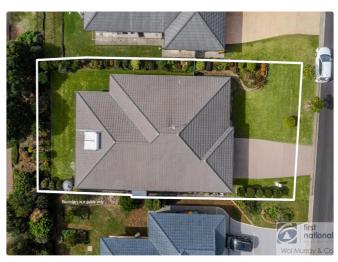

## **Property Details**

26 Acacia Avenue, GOONELLABAH

**SOLD BY THE WAL MURRAY TEAM** 

4 1 2 1 2 2 2 2 2 3

NEW PRICE! - Vendor Is Relocating And Offers Will Be Considered.

Just 8 years old, masterbuilt lowset brick and tile residence situated on a fully fenced 600m2 allotment. The home has 4 bedrooms with built-in robes, ceiling fans, woollen carpet and plantation shutters. Main bed with ensuite and sliding doors to tiled patio which captures the warmth and coolness of a north east aspect. From the front tiled patio the home flows with tiled hallways and open plan living areas, again opens to the tiled north facing outdoor living area. The open plan living area has ceiling fans and the kitchen offers all electric oven and hotplates, rangehood, dishwasher & pantry. All cupboards and draws are self closing. In the hallway there is a linen press for storage. In the main 3 way bathroom there is another linen press and quality fittings. The laundry has built-in space plus the Robin Hoodwith ironing board & iron storage. Internal access to large double garage, remote door, 2nd clothes line and large builtin cabinet.